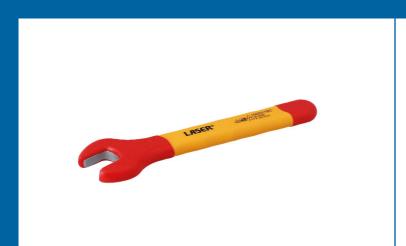

## **Insulated Open Ended Spanner 12mm**

A fully insulated 12mm open end spanner for use on modern hybrid and electric vehicles, suitable for live working up to 1000V AC/ 1500V DC. Both GS and VDE certificated, and manufactured according to the IEC60900 standard for safe use in a high voltage environment.

## **Additional Information**

- Size: 12mm; length: 124mm.
- Safe operator use for live voltages up to 1000V AC / 1500V DC.
- VDE certified. IEC60900:2018 approved for 1000V safe working.
- Manufactured from chrome vanadium.
- Also available as part of a set, Part No. 8558 & Part No. 6048.